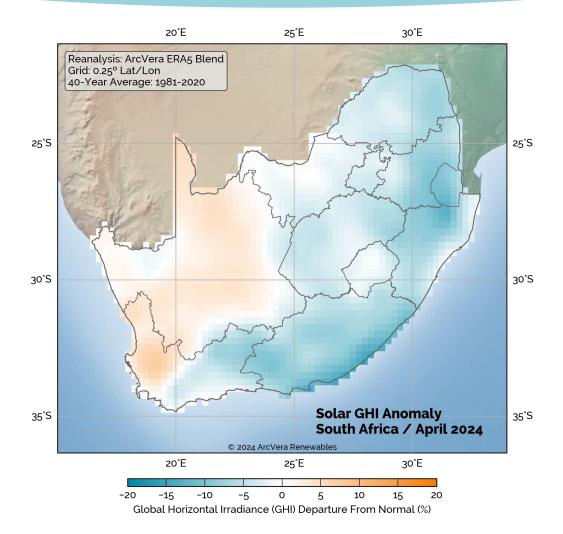

## About our Wind and Solar Anomaly Maps

**ArcVera's Wind and Solar Anomaly Maps** quickly and accurately provide a visual representation of the percent deviation of the wind and solar resource in a region. These timely maps contain critical information for project stakeholders who are responsible for providing monthly project production reports and answering to others (e.g., investors and owners) for production missing or exceeding forecasts. The first step one takes is typically to review the resource "fuel" before deepening production investigations.