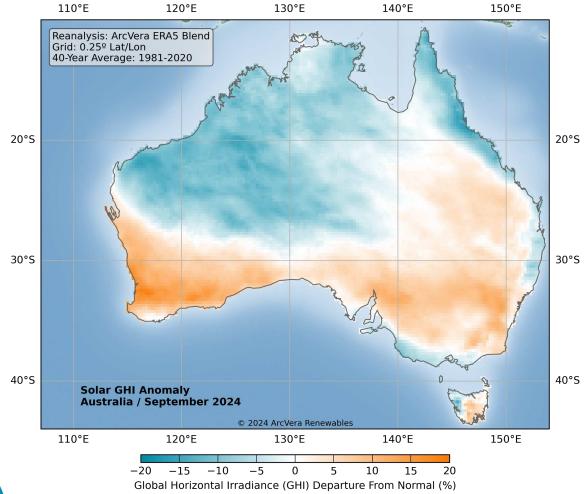

# About our Wind and Solar Anomaly Maps

**ArcVera's Wind and Solar Anomaly Maps** quickly and accurately provide a visual representation of the percent deviation of the wind and solar resource in a region. These timely maps contain critical information for project stakeholders who are responsible for providing monthly project production reports and answering to others (e.g., investors and owners) for production missing or exceeding forecasts. The first step one takes is typically to review the resource "fuel" before deepening production investigations.