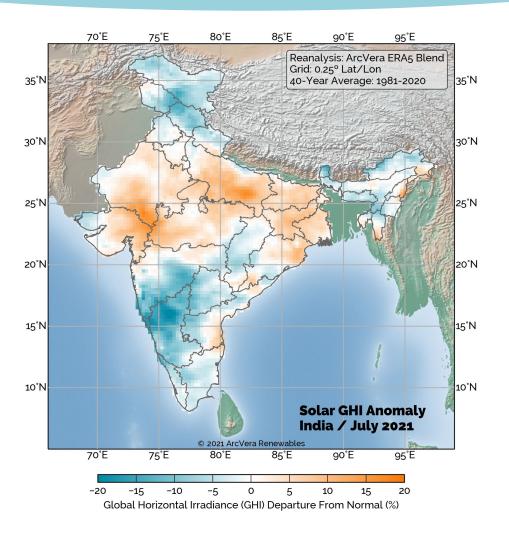

# **India Solar Anomaly Map**

## **About our Wind and Solar Anomaly Maps**

ArcVera's Wind and Solar Anomaly Maps quickly and accurately provide a visual representation of the percent deviation of the wind and solar resource in a region. These timely maps contain critical information for project stakeholders who are responsible for providing monthly project production reports and answering to others (e.g., investors and owners) for production missing or exceeding forecasts. The first step one takes is typically to review the resource "fuel" before deepening production investigations.