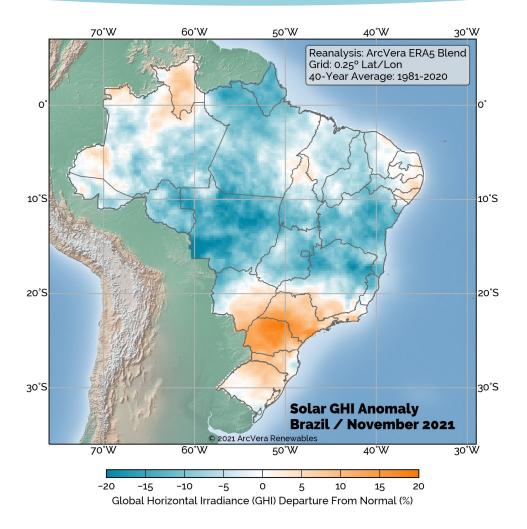

# **Brazil Solar Anomaly Map**

www.arcvera.com

# About our Wind and Solar Anomaly Maps

**ArcVera's Wind and Solar Anomaly Maps** quickly and accurately provide a visual representation of the percent deviation of the wind and solar resource in a region. These timely maps contain critical information for project stakeholders who are responsible for providing monthly project production reports and answering to others (e.g., investors and owners) for production missing or exceeding forecasts. The first step one takes is typically to review the resource "fuel" before deepening production investigations.