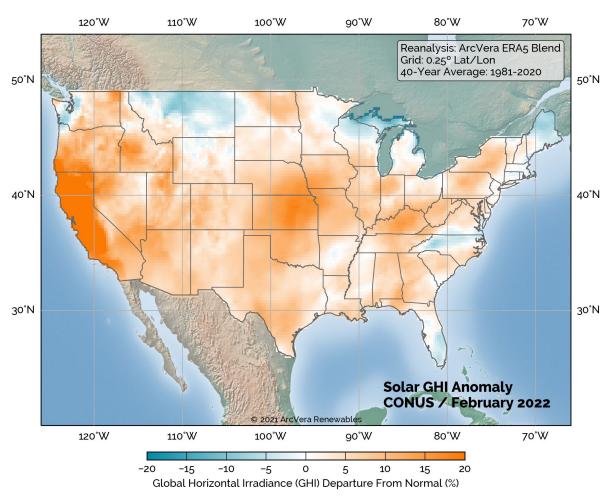

# **United States Solar Anomaly Map**

## **About our Wind and Solar Anomaly Maps**

ArcVera's Wind and Solar Anomaly Maps quickly and accurately provide a visual representation of the percent deviation of the wind and solar resource in a region. These timely maps contain critical information for project stakeholders who are responsible for providing monthly project production reports and answering to others (e.g., investors and owners) for production missing or exceeding forecasts. The first step one takes is typically to review the resource "fuel" before deepening production investigations.