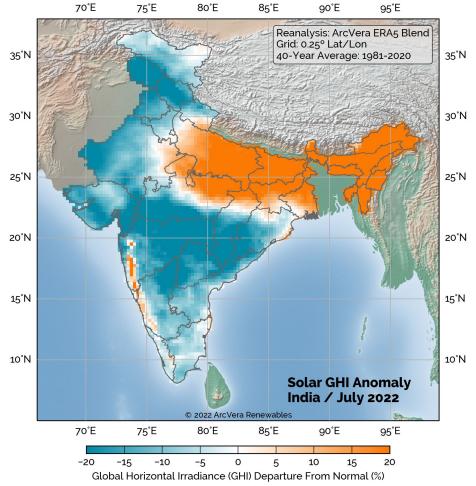

# **India Solar Anomaly Map**

Visit <u>arcvera.com</u> to learn more about ArcVera solar project technical services

# About our Wind and Solar Anomaly Maps

**ArcVera's Wind and Solar Anomaly Maps** quickly and accurately provide a visual representation of the percent deviation of the wind and solar resource in a region. These timely maps contain critical information for project stakeholders who are responsible for providing monthly project production reports and answering to others (e.g., investors and owners) for production missing or exceeding forecasts. The first step one takes is typically to review the resource "fuel" before deepening production investigations.