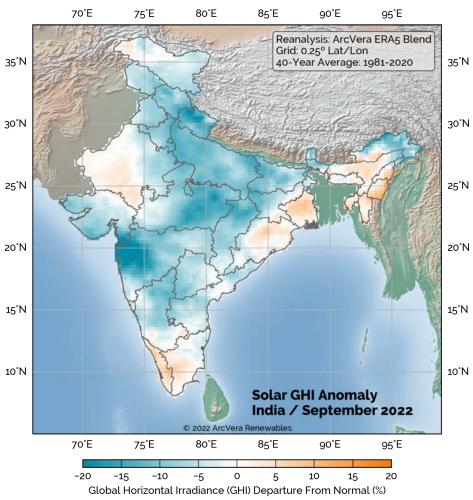

# **India Solar Anomaly Map**

Visit <u>arcvera.com</u> to learn more about ArcVera wind project technical services

## **About our Wind and Solar Anomaly Maps**

ArcVera's Wind and Solar Anomaly Maps quickly and accurately provide a visual representation of the percent deviation of the wind and solar resource in a region. These timely maps contain critical information for project stakeholders who are responsible for providing monthly project production reports and answering to others (e.g., investors and owners) for production missing or exceeding forecasts. The first step one takes is typically to review the resource "fuel" before deepening production investigations.