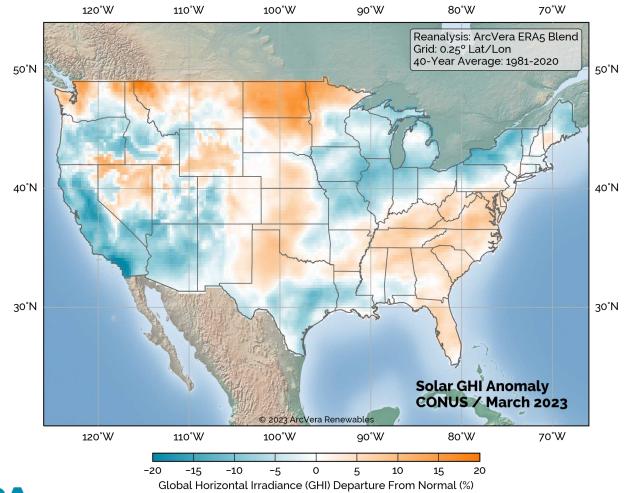

## **United States Solar Anomaly Map**

www.arcvera.com

## About our Wind and Solar Anomaly Maps

**ArcVera's Wind and Solar Anomaly Maps** quickly and accurately provide a visual representation of the percent deviation of the wind and solar resource in a region. These timely maps contain critical information for project stakeholders who are responsible for providing monthly project production reports and answering to others (e.g., investors and owners) for production missing or exceeding forecasts. The first step one takes is typically to review the resource "fuel" before deepening production investigations.