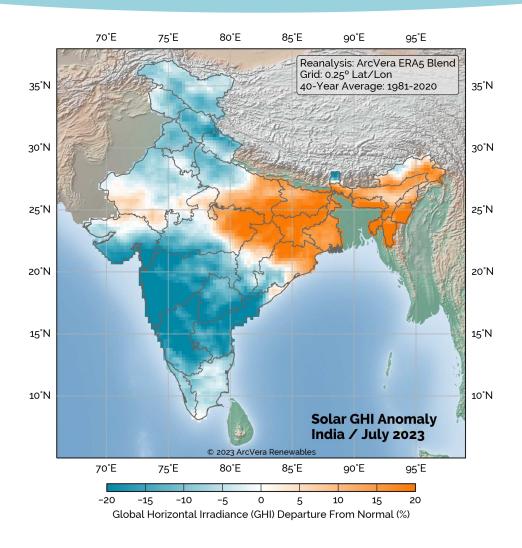

# **India Solar Anomaly Map**

## **About our Wind and Solar Anomaly Maps**

ArcVera's Wind and Solar Anomaly Maps quickly and accurately provide a visual representation of the percent deviation of the wind and solar resource in a region. These timely maps contain critical information for project stakeholders who are responsible for providing monthly project production reports and answering to others (e.g., investors and owners) for production missing or exceeding forecasts. The first step one takes is typically to review the resource "fuel" before deepening production investigations.

# Do you require a deeper investigation of your production anomalies?

# ArcVera offers numerous valuable resource and production options:

- Quarterly, Year-to-date, Annual or custom periods
- Project specific anomalies?
- Production anomalies in addition to resource anomalies
  - Estimated production anomalies based on energy sensitivity to resource:
  - Production forensics for detailed attribution of production anomaly causes.